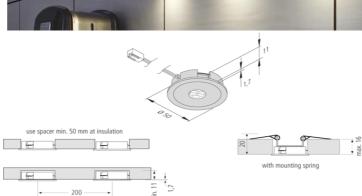

### **AR 45-LED :: Flat Recessed LED**

Extremely long life and low power consumption, this under cabinet recessed LED is suitable for a variety of different fixtures.

Energy Efficiency: **165lm** Output: **3 Watt** 

### **R 55-LED :: Flat Recessed LED**

Recently specified by **Harrods, London**, this extremely long life and low power consumption under cabinet recessed LED is suitable for a variety of different fixtures.

## R 68- / Q 68-LED :: Flat Recessed LED

This extremely long life and low power consumption under cabinet recessed LED is suitable for a variety of different fixtures and can be flush mounted in 16mm panels.

Energy Efficiency: 122lm Output: 2.5 Watt

Colour Rendering: very good, Ra/CRI > 90

Colour appearance: www (warm white) appr. 3000K

nw (neutral white) appr. 4000K

for further information click <u>HERE</u>