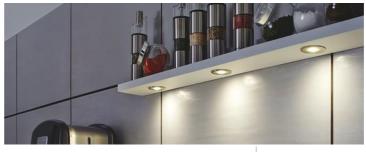

### **LED Recessed Lighting**

Hera's recessed luminaires offer brilliant lighting solutions for even the smallest of spaces. The outstanding feature of these systems is their shallow recess depth for different diameter luminaires, which makes them suitable for almost any need. Flat designs, some with a flush finish, emphasise the understated look.

### **AR 45-LED :: Flat Recessed LED**

Extremely long life and low power consumption, this under cabinet recessed LED is suitable for a variety of different fixtures.

Energy Efficiency: **165lm** Output: **3 Watt** 

### **R 55-LED :: Flat Recessed LED**

Recently specified by **Harrods, London**, this extremely long life and low power consumption under cabinet recessed LED is suitable for a variety of different fixtures.

## R 68- / Q 68-LED :: Flat Recessed LED

This extremely long life and low power consumption under cabinet recessed LED is suitable for a variety of different fixtures and can be flush mounted in 16mm panels.