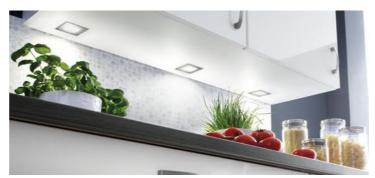

## R 68- / Q 68-LED :: Flat Recessed LED

This extremely long life and low power consumption under cabinet recessed LED is suitable for a variety of different fixtures and can be flush mounted in 16mm panels.

Energy Efficiency: 122lm Output: 2.5 Watt

Colour Rendering: very good, Ra/CRI > 90

Colour appearance: www (warm white) appr. 3000K

nw (neutral white) appr. 4000K

for further information click <u>HERE</u>