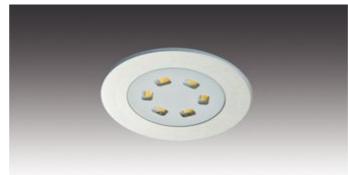

### **AR 45-LED :: Flat Recessed LED**

Extremely long life and low power consumption, this under cabinet recessed LED is suitable for a variety of different fixtures.

Energy Efficiency: **165lm** Output: **3 Watt** 

Colour Rendering: very good, Ra/CRI > 90

Colour appearance: www (warm white) appr. 3000K

nw (neutral white) appr. 4000K

For further information click **HERE** 